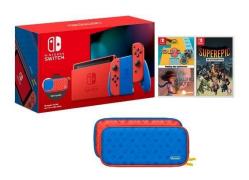

## Nintendo Switch Console Mario Red and Blue Special Edition

This Nintendo Switch system takes inspiration from Mario, with a bold red design on the Nintendo Switch console, Joy-Con controllers, and the Nintendo Switch Dock. A solid blue design is featured on both the Joy-Con grip and Joy-Con wrist straps. As a bonus, this Nintendo Switch bundle includes a Mario Red & Blue Edition carrying case adorned with Super Mario iconography as well as a screen protector to keep your Nintendo Switch system secure.

## What's in the box

- Nintendo Switch console
- Nintendo Switch dock
- Joy-Con (L),
- Joy-Con (R)
- 2x Joy-Con strap accessories,
- Joy Con Grip
- · HDMI cable,
- Nintendo Switch AC adapter
- Mario Red & Blue Edition carrying case
- 2 Games included: Rolling Sky 2 & SuperEpic: The Entertainment War
- Screen protector